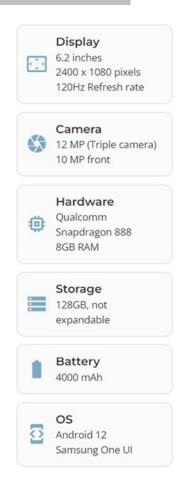

#### **DOCUMENT 1: SAMSUNG GALAXY S21.**

The Samsung Galaxy S21 specs are top-notch<sup>1</sup> including a Snapdragon 888 chipset, 5G capability, 8GB RAM coupled with 128/256GB storage, and a 4000mAh battery. The phone sports<sup>2</sup> a 6.2-inch Dynamic AMOLED display with an adaptive 120Hz refresh rate. In the camera department, a triple-sensor setup is presented.

#### **DESCRIPTION**

- 64 MP Mobile Telephoto Camera; 12 MP Mobile Front Camera; 12 MP Mobile Wide Camera; The power to take your best smartphone shots yet
- 120 Hz smartphone with 6.2 Inch Dynamic AMOLED 2X display: keeps everything looking brilliant & smooth
- Galaxy S21 mobile phone battery packs in 4,000 mAh so you can stay in charge throughout the day
- Exynos 2100 5nm smartphone processor brings all the performance you need. Packed with the **oomph**<sup>3</sup> to rule your social feed while effortlessly keeping up with 8K video editing
- Featuring the toughest Gorilla Glass Victus, Glastic Rear & an AL7s10 Metal Frame for mobile phone protection & peace of mind