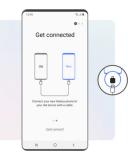

## Step 1: Connect.

Use a wireless connection or USB cable to link your device to wherever your old data is stored. The USB-OTG adapter is provided in-box with the Galaxy S10+, S10, S10e, Note10+, Note10+ 5G, Z Flip.

#### Step 2: Select.

In the app, choose which content, preferences and data you want to keep. Leave behind what you don't.

#### Step 3: Transfer.

Start the transfer and let Smart Switch do the work for you. Your Galaxy will be ready to go in no time.

Sources: <a href="https://www.samsung.com/us/apps/smart-switch/">https://www.samsung.com/us/apps/smart-switch/</a> https://play.google.com/store/apps/details?id=com.sec.android.easyMover&hl=en US&gl=US